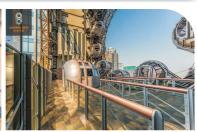

## 「影滙之星

- ※開放時間:星期一至五(12:00-20:00),星期六、日(11:00-21:00)。
- ※每個觀景廂最多能容納10位賓客,合共17個車廂,環繞一周為18分鐘。 ※預訂門票需提供一位取票人英文全名,憑本人證件和確認號到售票處換取門票。
- ※摩天輪位於酒店23層,12歲或以下的小童必須由成人陪同。