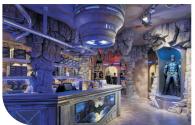

## 「蝙蝠俠夜神飛馳」

- ※開放時間:星期一至五(12:00-20:00),星期六、日(11:00-21:00)每場15分鐘,場館可容納72人。 ※預訂門票需提供一位取票人英文全名,憑本人證件和確認號到售票處換取門票。
- ※身高介乎於1.2米至1.95米的賓客才可進場體驗本遊樂設施。
- ※身高介乎於1.2米至1.4米的小童必須由成人陪同。
- ※體重136公斤或以上的賓客不能登上本遊樂設施。