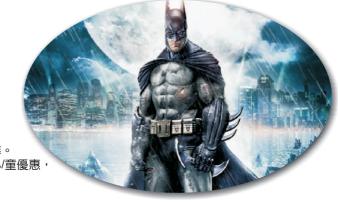

## 「蝙蝠俠夜神飛馳」

- ※開放時間:星期一至五(12:00-20:00),星期六、日(11:00-21:00)每場15分鐘,場館可容納72人。 ※預訂門票需提供一位取票人英文全名,憑本人證件和確認號到售票處換取門票。
- ※身高介乎於1.2米至1.95米的賓客才可進場體驗本遊樂設施。
- ※身高介乎於1.2米至1.4米的小童必須由成人陪同。
- ※體重136公斤或以上的賓客不能登上本遊樂設施。